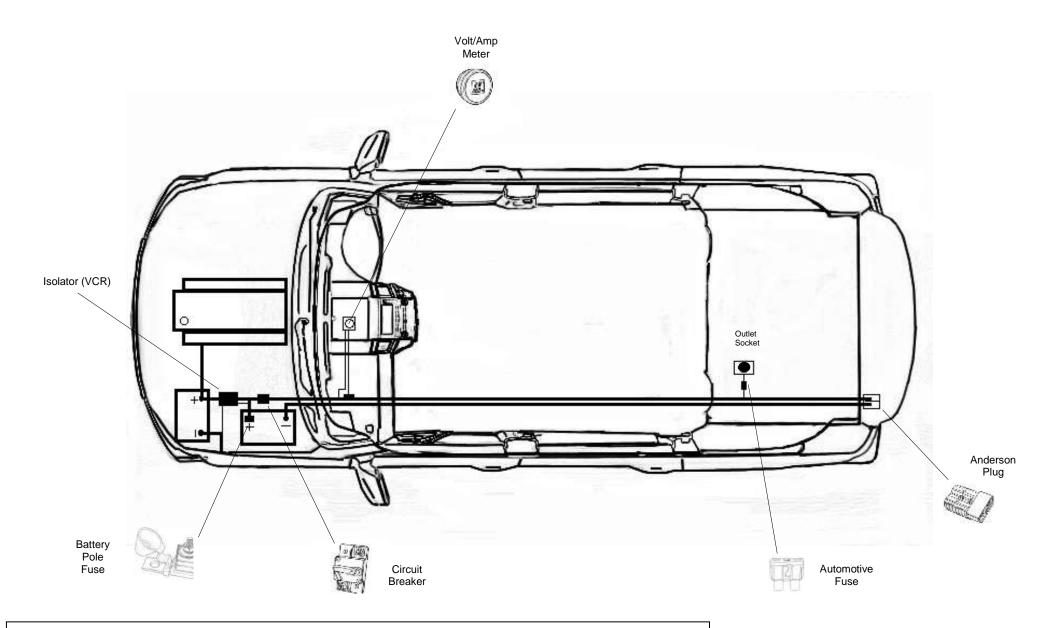

## **DUAL BATTERY SYSTEM – UNDER BONNET UTILISING ISOLATOR**

Recommendations: 16mm2 Cable for Battery to Battery cables and Anderson plugs, Lugs or Battery terminals for second b attery, suitably sized circuit protection including Circuit Breakers (50 – 80Amp) & Fuses, secure cables with Sikaflex or Silicon adhesive at spot points to prevent vibration rub, ensure battery is well secured in a tray, solder all connections, Insulate exposed cables. Mount Isolator high in engine bay and ensure you earth the isolator as per instructions.